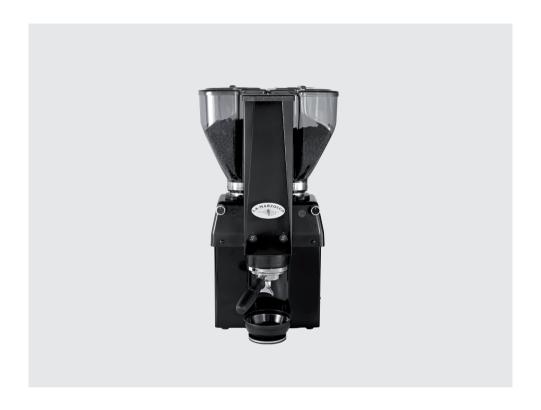

## **FINELY CRAFTED**

**CONSISTENCY WITH TOP QUALITY** 

GRINDS, DOSES AND TAMPS ON DEMAND WITH ZERO WASTE. THE SWIFT GRINDER IMPROVES BEVERAGE CONSISTENCY IN PLACES WHERE CONSISTENCY OR TRAINING IS A CONCERN WHILE MAINTAINING STATE OF THE ART QUALITY IN THE CUP.

GRINDS, DOSES, AND TAMPS AT THE TOUCH OF A BUTTON INCREASES BAR EFFICIENCY

## LA MARZOCCO

|                  | 1 group                |
|------------------|------------------------|
| OPERETION TYPE   | Automatic              |
| BURR TYPE        | Ceramic Flat           |
| HOPPER CAPACITY  | 1,8 Kg/4 LBS x 2       |
| GRIND ADJUSTMENT | Stepless               |
| PROGRAM. DOSE    | Yes                    |
| HEIGHT (CM/IN)   | 65,5/26 <sub>3/4</sub> |
| WIDTH (CM/IN)    | 35/13 <sub>3/4</sub>   |
| DEPTH (CM/IN)    | 36/14                  |
| WEIGHT (KG/LBS)  | 40/75                  |
| VOLTAGE (V)      | 110V / 220V            |