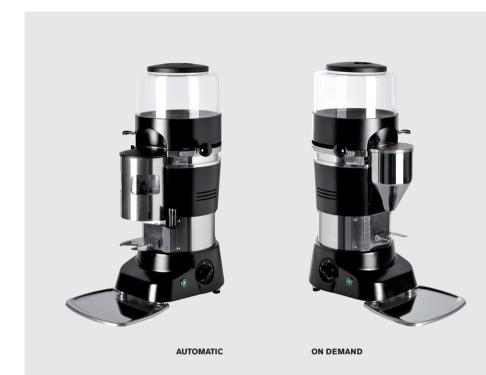

- 🦛 –

CONICAL BURRS STEPLESS GRIND ADJUSTMENT AUTOMATIC OR AND DEMAND MODELS

## LA MARZOCCO

|                      | 1 group                                       |
|----------------------|-----------------------------------------------|
| OPERETION TYPE       | Electr&Ondmd.                                 |
| BURR TYPE            | Conical                                       |
| HOPPER CAPACITY      | 1,3 Kg/2.9 LBS                                |
| GRIND ADJUSTMENT     | Stepless                                      |
| BURR DIAMETER        | 63mm (1Phase)/67mm (3 Phase)                  |
| GRINDING SPEED (RPM) | 420 (50HZ) / 500(60HZ)                        |
| PROGRAM. DOSE        | Electr. Only                                  |
| HEIGHT (CM/IN)       | 61,5/26                                       |
| WIDTH (CM/IN)        | 25/14                                         |
| DEPTH (CM/IN)        | 29,5/12                                       |
| WEIGHT (KG/LBS)      | 20/44                                         |
| VOLTAGE (V)          | 110V / 220V / 240V(1 Phase)<br>380V (3 Phase) |
| WATTS (W)            | 350                                           |
| CERTIFICATIONS       | CE, ETL                                       |